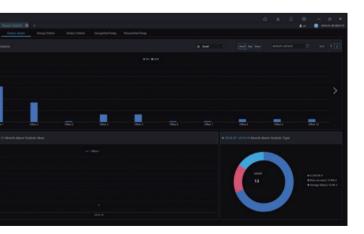

## **Data Statistics Report**

Statistic reports and analysis according to Age/Gender/ Time/Type and illness/Location

#### Pre Warning Management

• Face recognition intelligent technology works in combination with temperature measurement technology, camera provides the lock of the overtemperature target solving a problem when overtemperature target information cannot be confirmed immediately, at the same time camera provides materials for a further supervision and sends a report