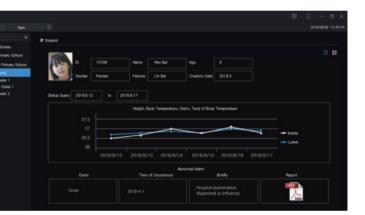

#### Health Archives Management

- Temperature data
- Data structuring
- Health archives
- Health status
- Tips

## Mobile APP

- Real-time health data monitoring
- Health data statistics ,user receives health report

## **Data Statistics Report**

Statistic reports and analysis according to Age/Gender/ Time/Type and illness/Location