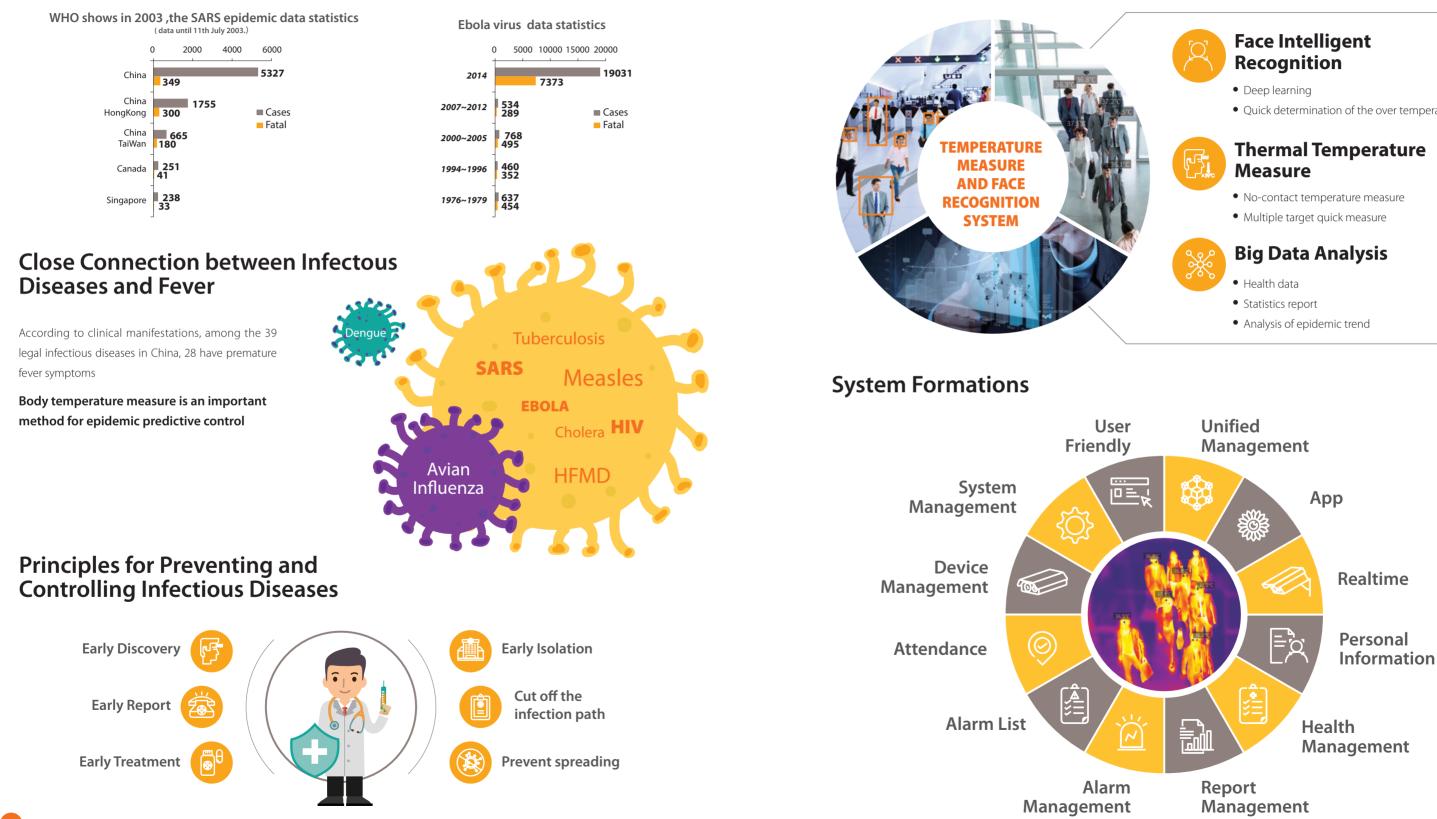

## Infectious Diseases Serious Events

## **Temperature Measure and Face Recognition System**

www.sunellsecurity.com

- Quick determination of the over temperatured target

# **System Functions**

#### Online monitoring for rapid temperature measurement

- Simultaneous detection of up to 8 targets, at 20 fps
- Efficient temperature measurement

#### **Archives Management**

- Data management
- Batch import/export
- Self-learning algorithm, face library regular update

#### Multilevel Distribution Architecture

- 3 levels distribution deployment
- Servers and Clients management based on different project scale

#### Health Archives Management

- Temperature data
- Data structuring
- Health archives
- Health status
- Tips

## Mobile APP

- Real-time health data monitoring
- Health data statistics ,user receives health report

## **Data Statistics Report**

Statistic reports and analysis according to Age/Gender/ Time/Type and illness/Location

#### Pre Warning Management

• Face recognition intelligent technology works in combination with temperature measurement technology, camera provides the lock of the overtemperature target solving a problem when overtemperature target information cannot be confirmed immediately, at the same time camera provides materials for a further supervision and sends a report