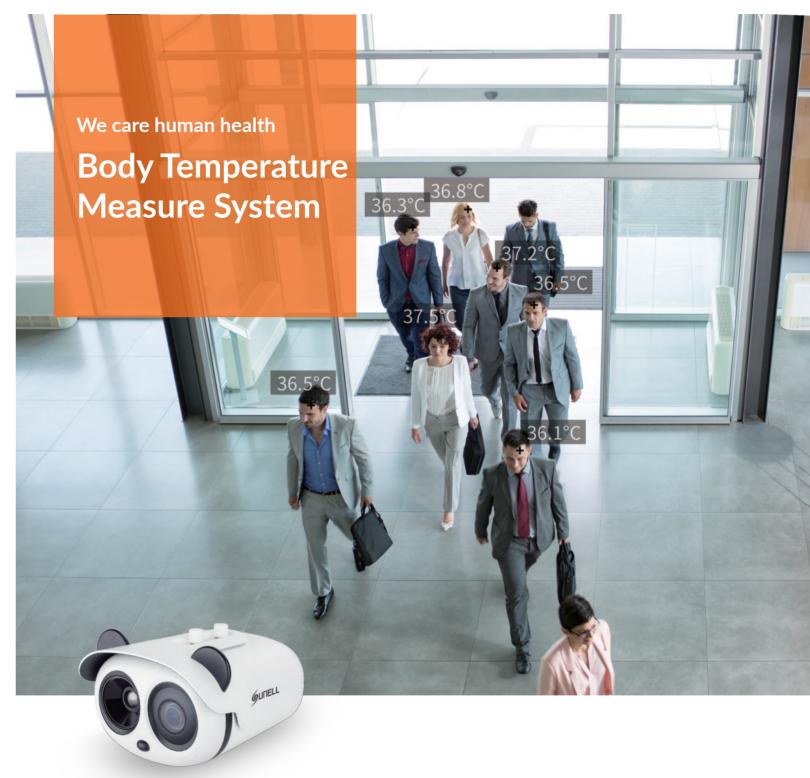

## **Body Temperature Measure System**

#### Online monitoring for rapid temperature measurement

- Simultaneous detection of up to 8 targets, at 20 fps
- Efficient temperature measurement