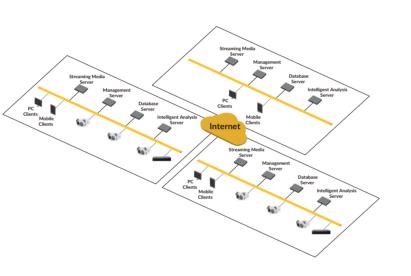

#### Multilevel Distribution Architecture

- 3 levels distribution deployment
- Servers and Clients management based on different project scale