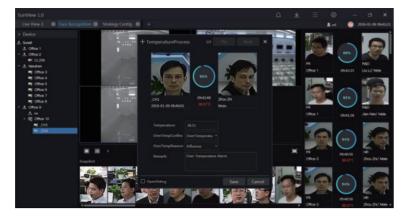

## **Temperature Measure and Face Recognition System**

www.sunellsecurity.com

- Quick determination of the over temperatured target

#### Pre Warning Management

• Face recognition intelligent technology works in combination with temperature measurement technology, camera provides the lock of the overtemperature target solving a problem when overtemperature target information cannot be confirmed immediately, at the same time camera provides materials for a further supervision and sends a report